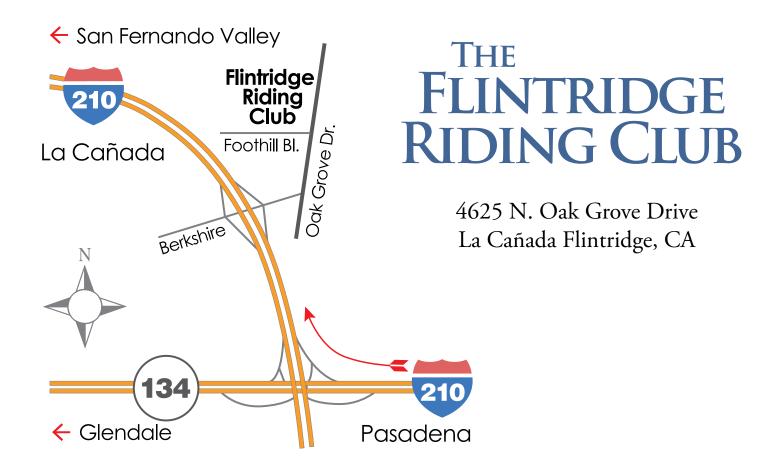

#### FLINTRIDGE HORSE SHOW

— benefiting —

Huntington Hospital at the Flintridge Riding Club 4625 Oak Grove Drive, La Cañada Flintridge