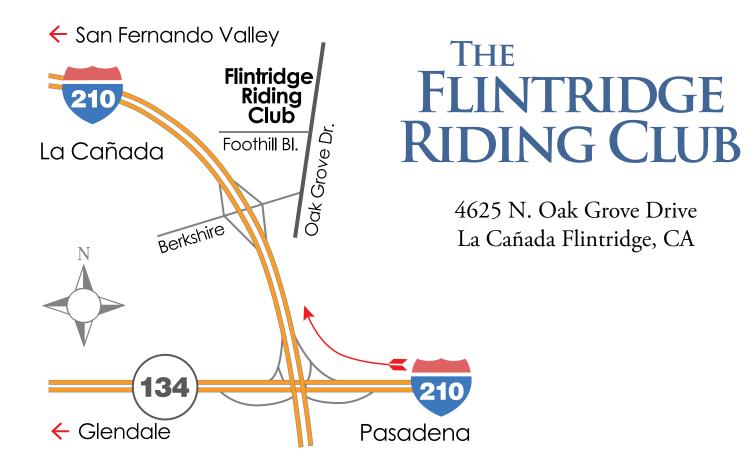

#### FLINTRIDGE HORSE SHOW

benefiting

Huntington Hospital at the Flintridge Riding Club 4625 Oak Grove Drive, La Cañada Flintridge