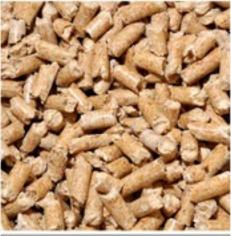

# Strong ammonia odor in your barn? Problem urine spots? The solution is here.

## MEGAZORB <sup>™</sup> Bedding Pellets with mega-absorption and odor control are custom made from screened 98% dust free premium pine flakes with zeolite. These premium Mallard Creek equine bedding pellets with zeolite are made with no additives which results in a cleaner, more environmentally friendly bedding for your horse. We control the milling process, pressure and moisture, for a softer, quickly absorbing and virtually dust-free pellet.

## Use as standard pellet bedding or under any shavings

Ultra-absorbent Enhanced with Zeolite Controls Harmful Ammonia

98% Dust - Free Economical Premium Pine Pellet

40 lbs. Bag!