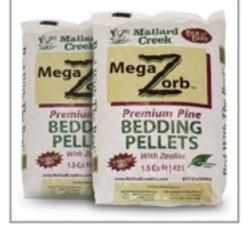

# Strong ammonia odor in your barn? Problem urine spots? The solution is here.

## MEGAZORB <sup>™</sup> Bedding Pellets with mega-absorption and odor control are custom made from screened 98% dust free premium pine flakes with zeolite. These premium Mallard Creek equine bedding pellets with zeolite are made with no additives which results in a cleaner, more environmentally friendly bedding for your horse. We control the milling process, pressure and moisture, for a softer, quickly absorbing and virtually dust-free pellet.

## Use as standard pellet bedding or under any shavings

Ultra-absorbent Enhanced with Zeolite Controls Harmful Ammonia

98% Dust - Free Economical Premium Pine Pellet

40 lbs. Bag!