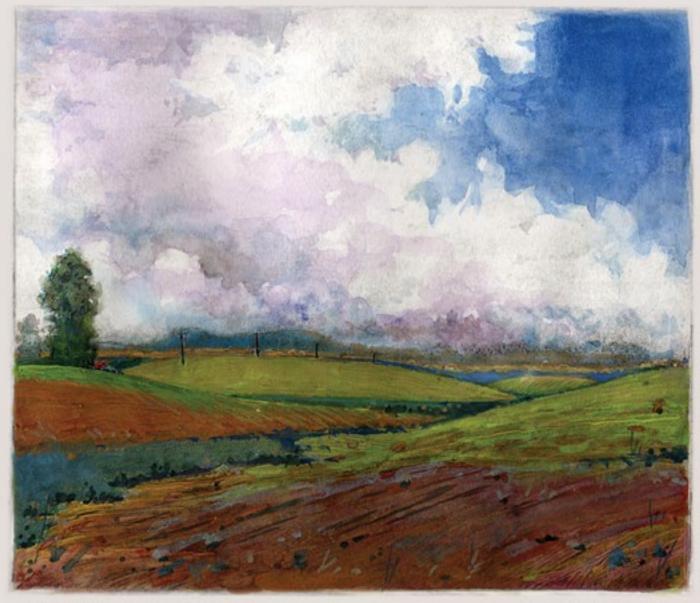

CENTRAL CALIFORNIA FARMLAND

BELINDA DEL AVECO

#### BELINDA DEL PESCO

Belinda Del Pesco is a watercolor painter and printmaker, blogger and creativity evangelist. She paints and prints in the classical tradition of representational art. A life-long fascination with the nuances of the face and figure, and seasonal changes in natural light on every day forms and interiors have been a steadfast source of inspiration. Her subjects are familiar scenes, wrapped in light with expressive color, arranged with tilted angles, and captured in the warmth of close proximity.

New watercolors and printmaking are published each week on her art blog www.belindadelpesco.com - and online video courses full of art-making encouragement are viewable at www.belindatips.com

www.belindadelpesco.com