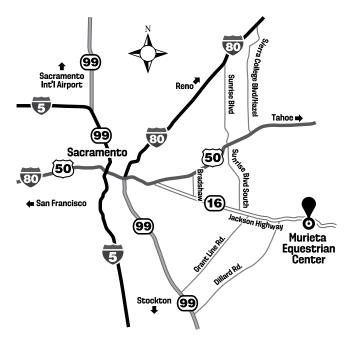

## DIRECTIONS TO

## MURIETA EQUESTRIAN CENTER

## 7200 Lone Pine Drive, Rancho Murieta, CA 95683

### From San Francisco:

- 1. Highway 80 to Sacramento
- 2. Highway 50 to Bradshaw exit
- 3. South (right) on Bradshaw Jackson Highway
- 4. East (left) on Jackson Highway
- 5. 8 miles to Murieta Equestrian Center

#### From Stockton:

- 1. Highway 99 North
- 2. Exit Dillard Road
- 3. Northeast (right) on Dillard Road to Jackson Highway
- 4. East (right) on Jackson Highway to Murieta Equestrian Center

#### From Reno:

- 1. Highway 80 toward Sacramento
- 2. Exit Sierra College Blvd. (becomes Hazel)
- 3. South on Sierra College Blvd (Hazel) to Highway 50
- 4. West on 50 to Sunrise Blvd. South
- 5. Sunrise Blvd. South to Jackson Highway
- 6. East (left) on Jackson Highway to MEC