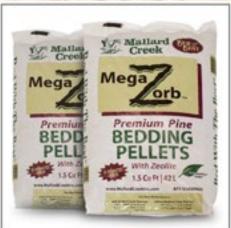

# Strong ammonia odor in your barn? Problem urine spots?

The solution is here.

MEGAZORB ™ Bedding Pellets with mega-absorption and odor control are custom made from screened 98% dust free premium pine flakes with zeolite. These premium Mallard Creek equine bedding pellets with zeolite are made with no additives which results in a cleaner, more environmentally friendly bedding for your horse. We control the milling process, pressure and moisture, for a softer, quickly absorbing and virtually dust-free pellet.

# Use as standard pellet bedding or under any shavings

Ultra-absorbent
Enhanced with Zeolite
Controls Harmful Ammonia

98% Dust - Free Economical Premium Pine Pellet

**40 lbs. Bag!** 

1-877-SHAVINGS