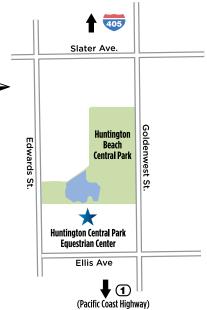

# DIRECTIONS TO

# HUNTINGTON CENTRAL PARK EQUESTRIAN CENTER

18381 Goldenwest St. Huntington Beach, CA 92648 (714) 848-6565

HCPEC is located within Huntington Central Park, across the street from the new Huntington Beach Sports Complex, two miles from the ocean on Goldenwest Street between Central Park Library and Ellis.

# **405 NORTH**

- 1. EXIT Goldenwest Street
- 2. LEFT onto Goldenwest Street
- (First light after coming off the exit)
- 4. Travel approx. 4 miles
- 5. HCPEC is 3rd driveway on your right after Central Park Library

### 405 SOUTH

- 1. EXIT Goldenwest Street
- 2. LEFT at first light
- 3. RIGHT onto Goldenwest Street
- 4. Travel approx. 4 miles
- HCPEC is 3rd driveway on your right after
- 6. Central Park Library

### **PCH NORTH**

- 1. RIGHT onto Goldenwest Street
- 2. Travel 2 miles
- 3. LEFT in first driveway past Ellis
- 4. PCH South
- 5. LEFT onto Goldenwest Street

West Palms trainers, exhibitors and owners have special online and print promotion privileges!