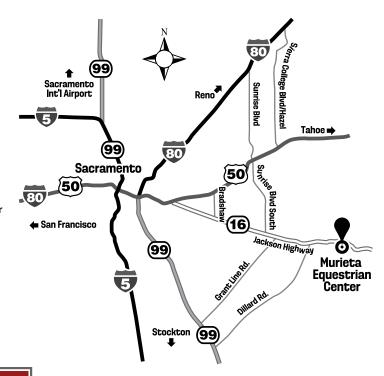

SEPTEMBER 25-29, 2019 MURIETA EQUESTRIAN CENTER

#### SACRAMENTO INTERNATIONAL WOLRD CUP WEEK CSI3\*

OCTOBER 2-6, 2019 MURIETA EQUESTRIAN CENTER