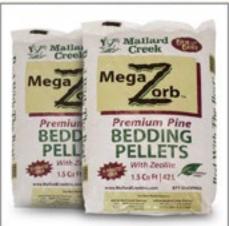

## Strong ammonia odor in your barn? Problem urine spots?

The solution is here.

MEGAZORB ™ Bedding Pellets with mega-absorption and odor control are custom made from screened 98% dust free premium pine flakes with zeolite. These premium Mallard Creek equine bedding pellets with zeolite are made with no additives which results in a cleaner, more environmentally friendly bedding for your horse. We control the milling process, pressure and moisture, for a softer, quickly absorbing and virtually dust-free pellet.

#### Use as standard pellet bedding or under any shavings

Ultra-absorbent
Enhanced with Zeolite
Controls Harmful Ammonia

98% Dust - Free Economical Premium Pine Pellet

**40 lbs. Bag!** 

1-877-SHAVINGS