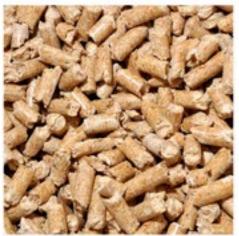

## Strong ammonia odor in your barn? Problem urine spots?

The solution is here.

MEGAZORB ™ Bedding Pellets with mega-absorption and odor control are custom made from screened 98% dust free premium pine flakes with zeolite. These premium Mallard Creek equine bedding pellets with zeolite are made with no additives which results in a cleaner, more environmentally friendly bedding for your horse. We control the milling process, pressure and moisture, for a softer, quickly absorbing and virtually dust-free pellet.

#### Use as standard pellet bedding or under any shavings

Ultra-absorbent
Enhanced with Zeolite
Controls Harmful Ammonia

98% Dust - Free Economical Premium Pine Pellet

**40 lbs. Bag!** 

1-877-SHAVINGS